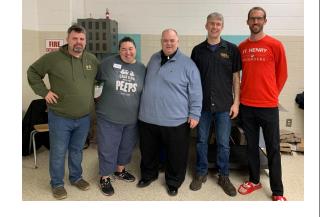

and can-do approach to problem solving allowed him to get things done, as promised, on time and on budget. Things have just not been the same since Steve retired and now the parish is deeply grieved for him and his family. In 2020, he was inducted into the St. Henry Catholic School Hall of Fame (pictured).