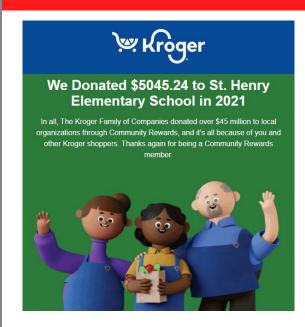

#### THANK YOU!

Have you linked your Kroger Plus Card so that donations come to St. Henry? Last year, we earn \$5,045.24 from Kroger thanks to those who have linked their cards!

To link your card, visit: <a href="https://www.kroger.com/i/community/community-rewards">https://www.kroger.com/i/community/community-rewards</a>. Our school code is TL347.

We're currently at 243 Kroger reward members. It would be great to see that number grow. Be sure to share with your family members; linking your card does not interfere with your fuel points!

Tickets for our annual father/daughter dance are now live! Please join us for a night out with your little princess. Cost includes one ticket for father and student and there is an option to add on more, if needed. We can't wait to see you there!