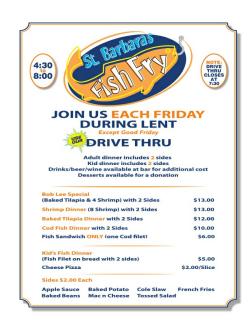

know that we are still following the guidelines set forth for us as a community.

And finally, remember that it's fish fry season. Be sure to support our local fish frys this Lent: Fr. Bealer Knights of Columbus and St. Barbara (see images below for more information).