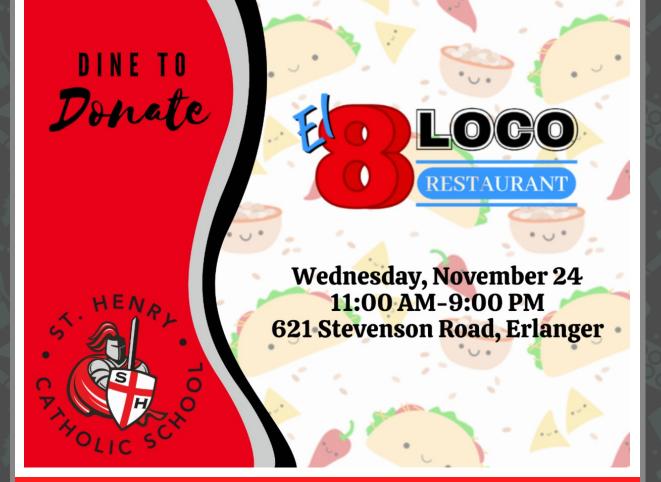

# **Dine to Donate**

# **Upcoming Events**

- November 24-26: Thanksgiving break
- November 24: Dine to Donate: El Ocho Loco 11:00 AM-9:00 PM
- November 28: First Sunday of Advent
- December 5: Second Sunday of Advent
- December 7: Dine to Donate: Erlanger Skyline
- **December 12:** Third Sunday of Advent
- December 19: Fourth Sunday of Advent/Bambinelli Sunday